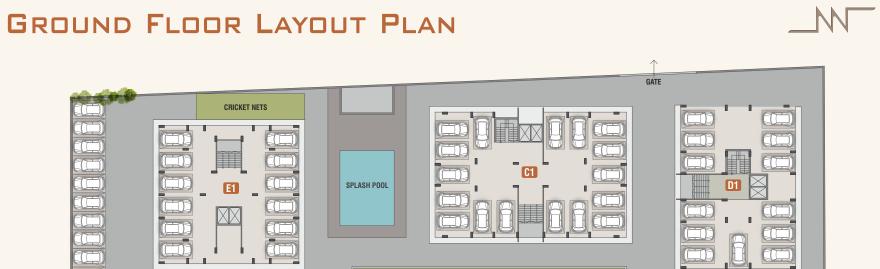

# HOMES THAT CELEBRATE GOOD LIVING

Nexus-5 has been designed to offer a blissful life to its residents. The stunning elevation perfectly complements the plush interiors of our apartments and the lovely landscape of the campus. Our plush apartments with spacious layouts ensure that you can live life to the fullest at all times. The Balconies and large format windows in every home bring in ample natural light and fresh air throughout the year.

The commercial spaces also have many benefits at Nexus-5. Apart from the residential client base, these road-facing units will gain from easy access and regular business from the neighbouring residential projects. Ample ground parking space is an added advantage for the retailers.

### LEISURE AMENITIES

INDOOR GAMES AREA

GYM & HEALTH CLUB GAZEBO

CHILDREN'S PLAY AREA / SAND PIT

SENIOR CITIZEN'S AREA WITH SEATING

BOX CRICKET PARTY LAWNS

TEMPLE