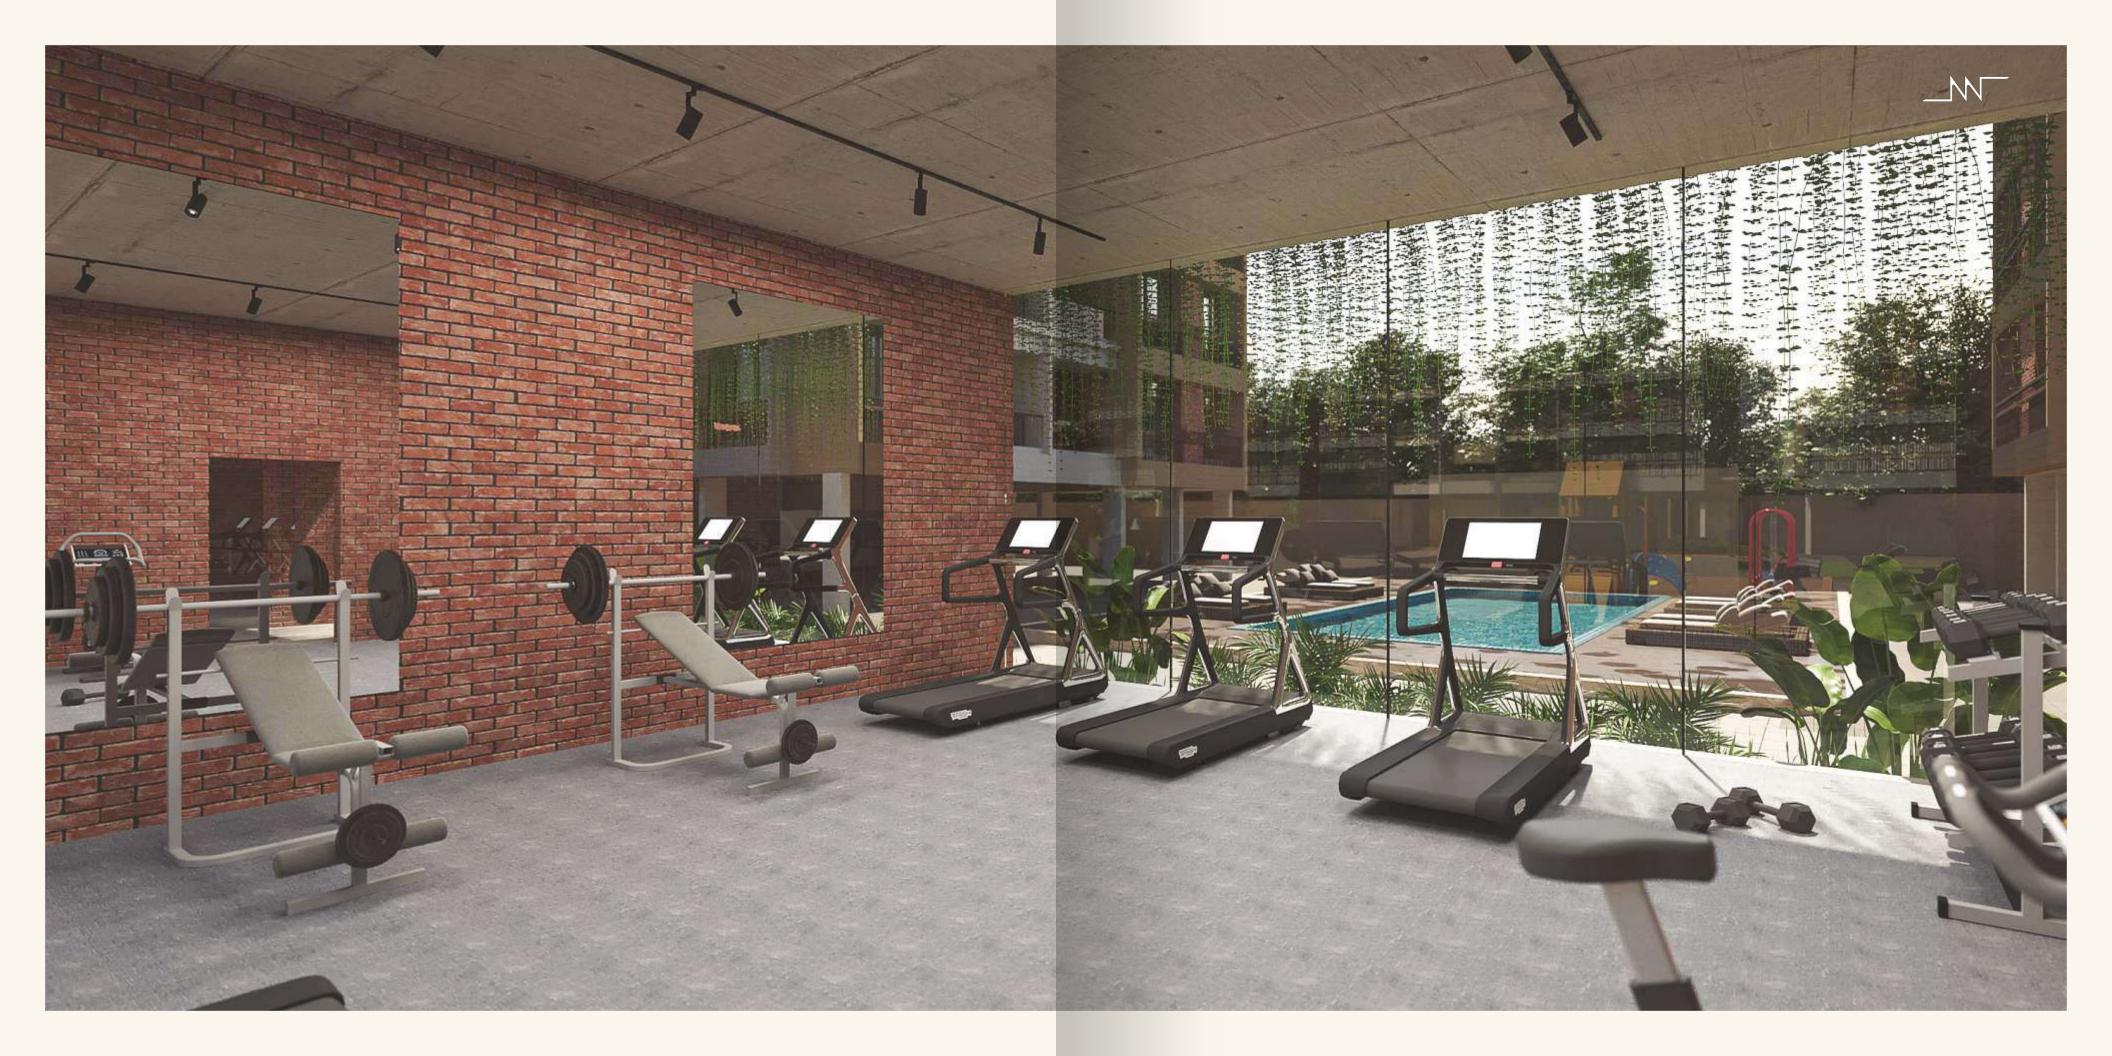

### LEISURE AMENITIES

INDOOR GAMES AREA

GYM & HEALTH CLUB GAZEBO

CHILDREN'S PLAY AREA / SAND PIT

SENIOR CITIZEN'S AREA WITH SEATING

BOX CRICKET PARTY LAWNS

TEMPLE