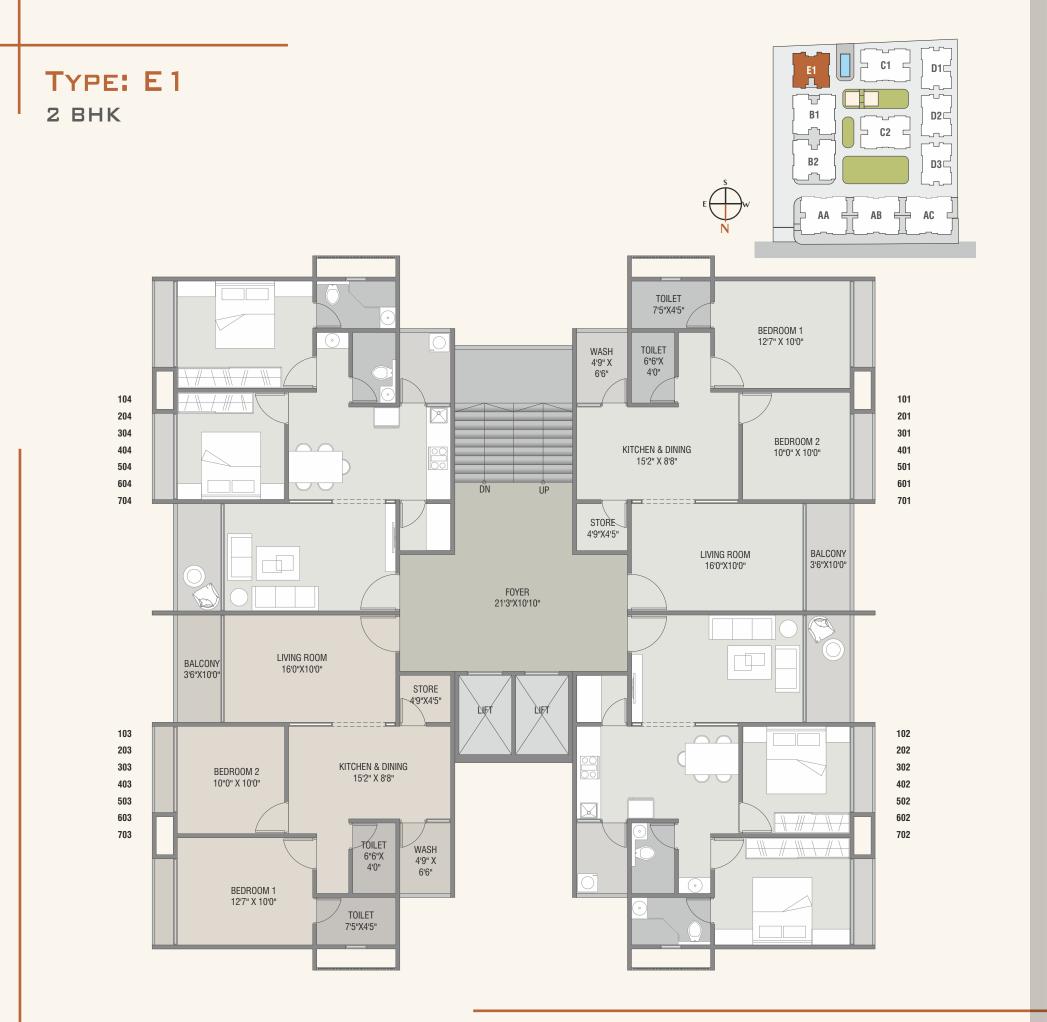

### Туре: С1& С2 з внк

**TYPE: D1, D2 & D3** 2 BHK

104 LIVING ROOM 16'0"X10'0" STORE 4'9"X4'5" KITCHEN & DINING 15'2" X 8'8"  $\mathcal{I}$ BEDROOM 2 10"0" X 10'0" 

103 LIVING ROOM 16'0"X10'0" BALCONY 3'6"X10'0" STORE 4'9"X4'5" KITCHEN & DINING 15'2" X 8'8" BEDROOM 2 10"0" X 10'0"  $\overline{\mathbf{x}}$ WASH 4'9" X 6'6" BEDROOM 1 12'7" X 10'0" TOILET 6"6"X4'0" TOILET 7'5"X4'5"