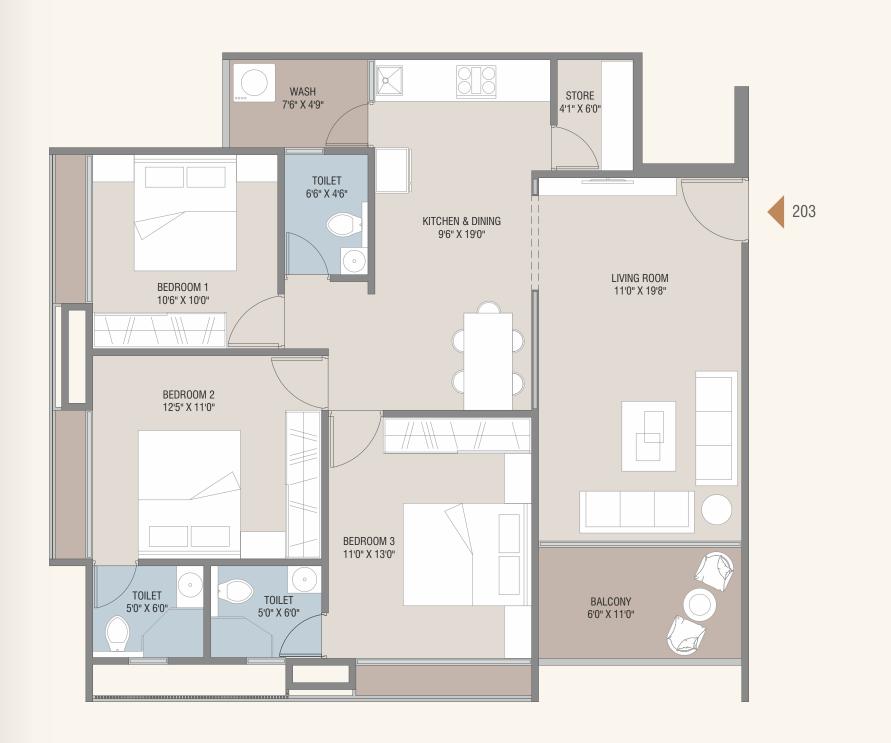

# PASTING

70ILET TOILE 5'0" X 6'0" 5'0" X 6

BEDROOM 2 12'5" X 11'0"

BEDROOM 1 10'6" X 10'0"

A. 19-4

WASH 7'6" X 4'9"

<< TOWARD NADIAD

<< PIJ ROAD >>