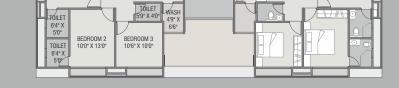

### Туре: С1& С2 з внк

**TYPE: D1, D2 & D3** 2 BHK

104 LIVING ROOM 16'0"X10'0" STORE 4'9"X4'5" KITCHEN & DINING 15'2" X 8'8"  $\mathcal{I}$ BEDROOM 2 10"0" X 10'0" 

103 LIVING ROOM 16'0"X10'0" BALCONY 3'6"X10'0" STORE 4'9"X4'5" KITCHEN & DINING 15'2" X 8'8" BEDROOM 2 10"0" X 10'0"  $\overline{\mathbf{x}}$ WASH 4'9" X 6'6" BEDROOM 1 12'7" X 10'0" TOILET 6"6"X4'0" TOILET 7'5"X4'5"