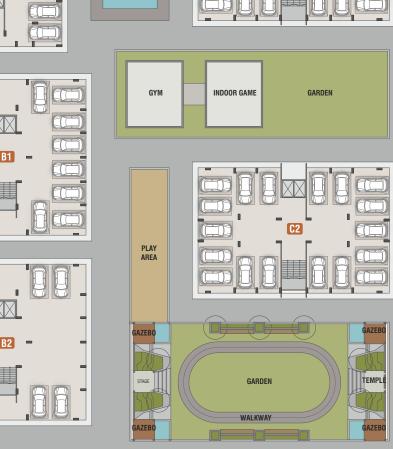

### LEISURE AMENITIES

INDOOR GAMES AREA

GYM & HEALTH CLUB GAZEBO

CHILDREN'S PLAY AREA / SAND PIT

SENIOR CITIZEN'S AREA WITH SEATING

BOX CRICKET PARTY LAWNS

TEMPLE

#### LANDSCAPING & PLANTATION ALL AROUND THE CAMPUS

WALK WAY

A BLOOMING COMMUNITY. A WONDERFUL LIFE.