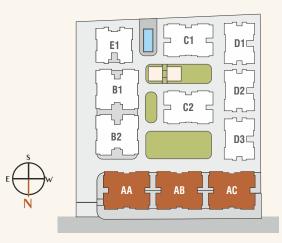

rt from the residential client base, these road-facing units will gain from easy access and regular business from the neighbouring residential projects. Ample ground parking space is an added advantage for the retailers.

Good living does not get better than this.



### LEISURE AMENITIES

INDOOR GAMES AREA

GYM & HEALTH CLUB GAZEBO

CHILDREN'S PLAY AREA / SAND PIT

SENIOR CITIZEN'S AREA WITH SEATING



BOX CRICKET PARTY LAWNS

TEMPLE

#### LANDSCAPING & PLANTATION ALL AROUND THE CAMPUS

WALK WAY



A BLOOMING COMMUNITY. A WONDERFUL LIFE.

# PASTING











.

**B1** -

**B2** 

# PASTING





70ILET TOILE 5'0" X 6'0" 5'0" X 6

BEDROOM 2 12'5" X 11'0"

BEDROOM 1 10'6" X 10'0"

A. 19-4

WASH 7'6" X 4'9"







<< TOWARD NADIAD

<< PIJ ROAD >>

TOWARD PIJ >>

**Түре: АА, АВ & АС** з внк











### Туре: С1& С2 з внк







**TYPE: D1, D2 & D3** 2 BHK





104 LIVING ROOM 16'0"X10'0" STORE 4'9"X4'5" KITCHEN & DINING 15'2" X 8'8"  $\mathcal{I}$ BEDROOM 2 10"0" X 10'0" 





103 LIVING ROOM 16'0"X10'0" BALCONY 3'6"X10'0" STORE 4'9"X4'5" KITCHEN & DINING 15'2" X 8'8" BEDROOM 2 10"0" X 10'0"  $\overline{\mathbf{x}}$ WASH 4'9" X 6'6" BEDROOM 1 12'7" X 10'0" TOILET 6"6"X4'0" TOILET 7'5"X4'5"





### SALIENT FEATURES

- Single Gated premises with CCTV surveillance
- Comprehensive 24x7 security system for a safe campus
- 24 hours water supply in each apartment
- Sufficient 4-wheeler & 2-wheeler parking on Ground Floor & Basement
- Anti-termite treatment
- Elegant name plate & notice board for each tower
- Tremix concrete internal road with tree plantation & streetlights
- Back