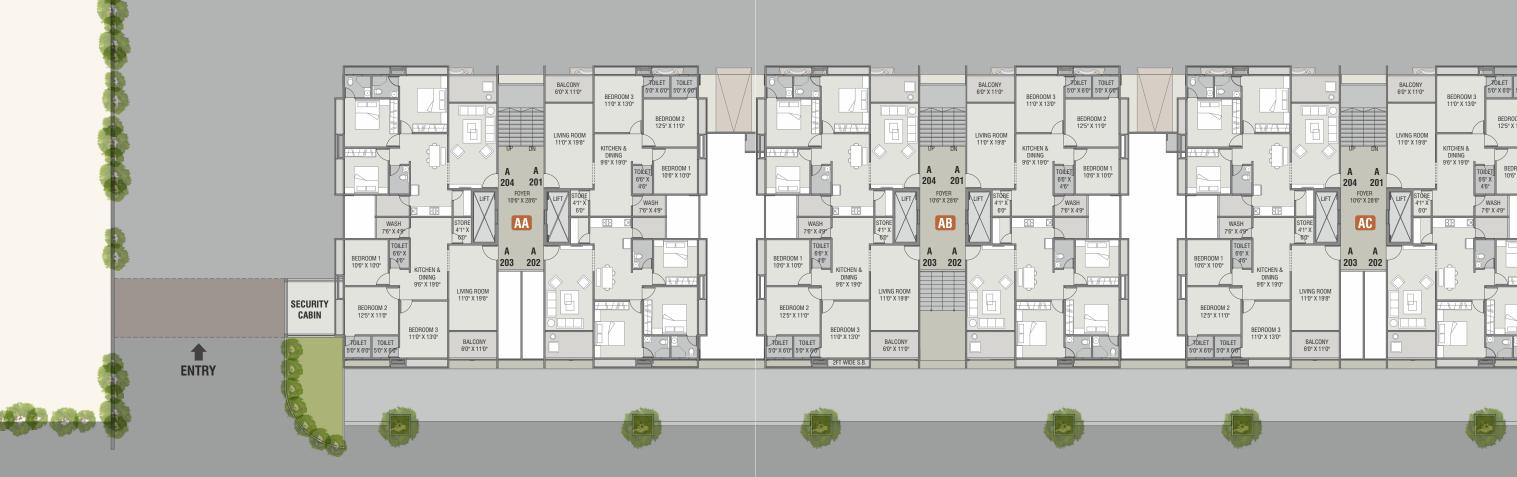

oughout the year.

The commercial spaces also have many benefits at Nexus-5. Apart from the residential client base, these road-facing units will gain from easy access and regular business from the neighbouring residential projects. Ample ground parking space is an added advantage for the retailers.

Good living does not get better than this.



### LEISURE AMENITIES

INDOOR GAMES AREA

GYM & HEALTH CLUB GAZEBO

CHILDREN'S PLAY AREA / SAND PIT

SENIOR CITIZEN'S AREA WITH SEATING



BOX CRICKET PARTY LAWNS

TEMPLE

#### LANDSCAPING & PLANTATION ALL AROUND THE CAMPUS

WALK WAY



A BLOOMING COMMUNITY. A WONDERFUL LIFE.

# PASTING











.

**B1** -

**B2** 

# PASTING





70ILET TOILE 5'0" X 6'0" 5'0" X 6

BEDROOM 2 12'5" X 11'0"

BEDROOM 1 10'6" X 10'0"

A. 19-4

WASH 7'6" X 4'9"







<< TOWARD NADIAD

<< PIJ ROAD >>

TOWARD PIJ >>

**Түре: АА, АВ & АС** з внк











### Туре: С1& С2 з внк







**TYPE: D1, D2 & D3** 2 BHK





104 LIVING ROOM 16'0"X10'0" STORE 4'9"X4'5" KITCHEN & DINING 15'2" X 8'8"  $\mathcal{I}$ BEDROOM 2 10"0" X 10'0" 





103 LIVING ROOM 16'0"X10'0" BALCONY 3'6"X10'0" STORE 4'9"X4'5" KITCHEN & DINING 15'2" X 8'8" BEDROOM 2 10"0" X 10'0"  $\overline{\mathbf{x}}$ WASH 4'9" X 6'6" BEDROOM 1 12'7" X 10'0" TOILET 6"6"X4'0" TOILET 7'5"X4'5"





### SALIENT FEATURES

- Single Gated premises with CCTV surveillance
- Comprehensive 24x7 security system for a safe campus
- 24 hours water supply in each apartment
- Sufficient 4-wheeler & 2-wheeler parking on Ground Floor & Basement
- Anti-termite treatment
- Elegant name plate & notice board for each