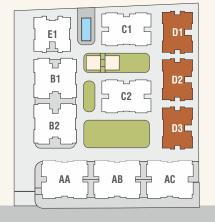

from easy access and regular business from the neighbouring residential projects. Ample ground parking space is an added advantage for the retailers.

Good living does not get better than this.



### LEISURE AMENITIES

INDOOR GAMES AREA

GYM & HEALTH CLUB GAZEBO

CHILDREN'S PLAY AREA / SAND PIT

SENIOR CITIZEN'S AREA WITH SEATING



BOX CRICKET PARTY LAWNS

TEMPLE

#### LANDSCAPING & PLANTATION ALL AROUND THE CAMPUS

WALK WAY



A BLOOMING COMMUNITY. A WONDERFUL LIFE.

# PASTING











.

**B1** -

**B2** 

# PASTING





70ILET TOILE 5'0" X 6'0" 5'0" X 6

BEDROOM 2 12'5" X 11'0"

BEDROOM 1 10'6" X 10'0"

A. 19-4

WASH 7'6" X 4'9"







<< TOWARD NADIAD

<< PIJ ROAD >>

TOWARD PIJ >>

**Түре: АА, АВ & АС** з внк











### Туре: С1& С2 з внк







**TYPE: D1, D2 & D3** 2 BHK





104 LIVING ROOM 16'0"X10'0" STORE 4'9"X4'5" KITCHEN & DINING 15'2" X 8'8"  $\mathcal{I}$ BEDROOM 2 10"0" X 10'0" 





103 LIVING ROOM 16'0"X10'0" BALCONY 3'6"X10'0" STORE 4'9"X4'5" KITCHEN & DINING 15'2" X 8'8" BEDROOM 2 10"0" X 10'0"  $\overline{\mathbf{x}}$ WASH 4'9" X 6'6" BEDROOM 1 12'7" X 10'0" TOILET 6"6"X4'0" TOILET 7'5"X4'5"





### SALIENT FEATURES

- Single Gated premises with CCTV surveillance
- Comprehensive 24x7 security system for a safe campus
- 24 hours water supply in each apartment
- Sufficient 4-wheeler & 2-wheeler parking on Ground Floor & Basement
- Anti-termite treatment
- Elegant name plate & notice board for each tower
- Tremix concrete internal road with tree plantation & streetlights
- Back-up Generator for common areas, lifts & Borwell

## SPECIFICATIONS

###