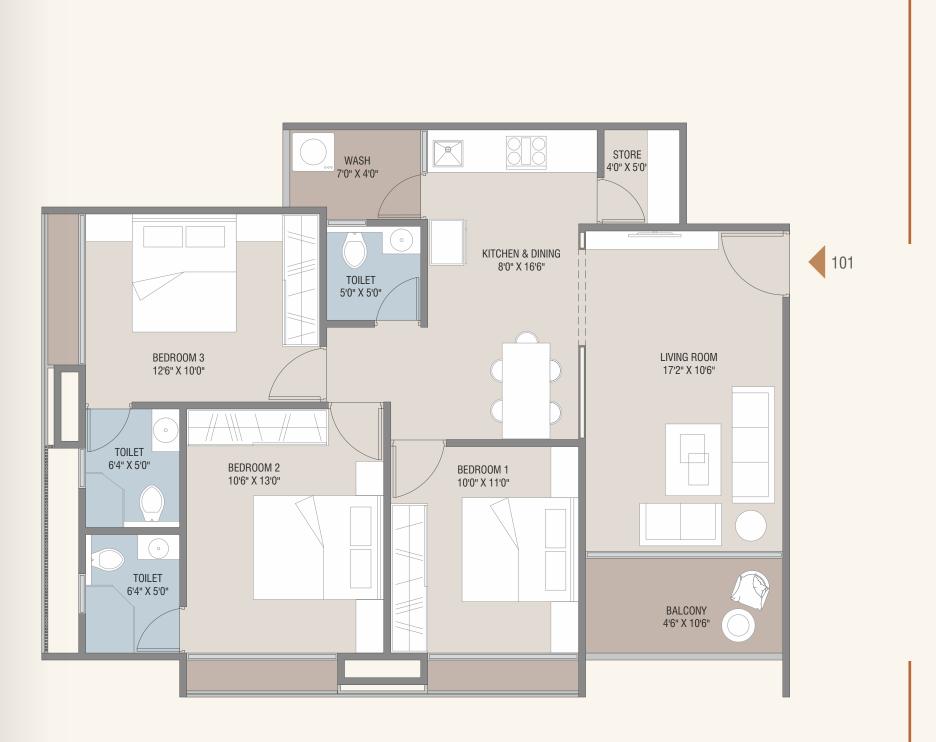

# PASTING

70ILET TOILE 5'0" X 6'0" 5'0" X 6

BEDROOM 2 12'5" X 11'0"

BEDROOM 1 10'6" X 10'0"

A. 19-4

WASH 7'6" X 4'9"

<< TOWARD NADIAD

<< PIJ ROAD >>