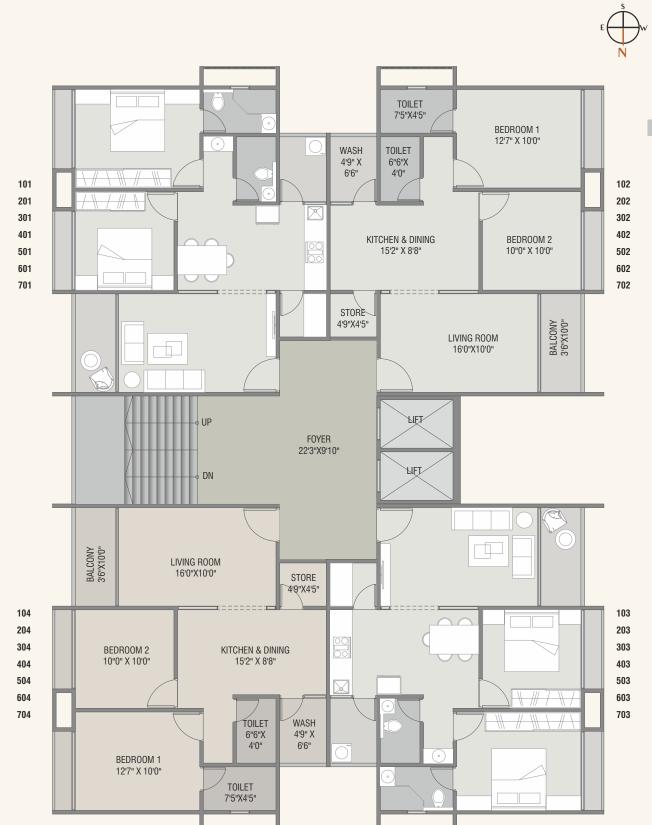

TOWARD PIJ >>

**Түре: АА, АВ & АС** з внк

### Туре: С1& С2 з внк

**TYPE: D1, D2 & D3** 2 BHK

104 LIVING ROOM 16'0"X10'0" STORE 4'9"X4'5" KITCHEN & DINING 15'2" X 8'8"  $\mathcal{I}$ BEDROOM 2 10"0" X 10'0" 

103 LIVING ROOM 16'0"X10'0" BALCONY 3'6"X10'0" STORE 4'9"X4'5" KITCHEN & DINING 15'2" X 8'8" BEDROOM 2 10"0" X 10'0"  $\overline{\mathbf{x}}$ WASH 4'9" X 6'6" BEDROOM 1 12'7" X 10'0" TOILET 6"6"X4'0" TOILET 7'5"X4'5"