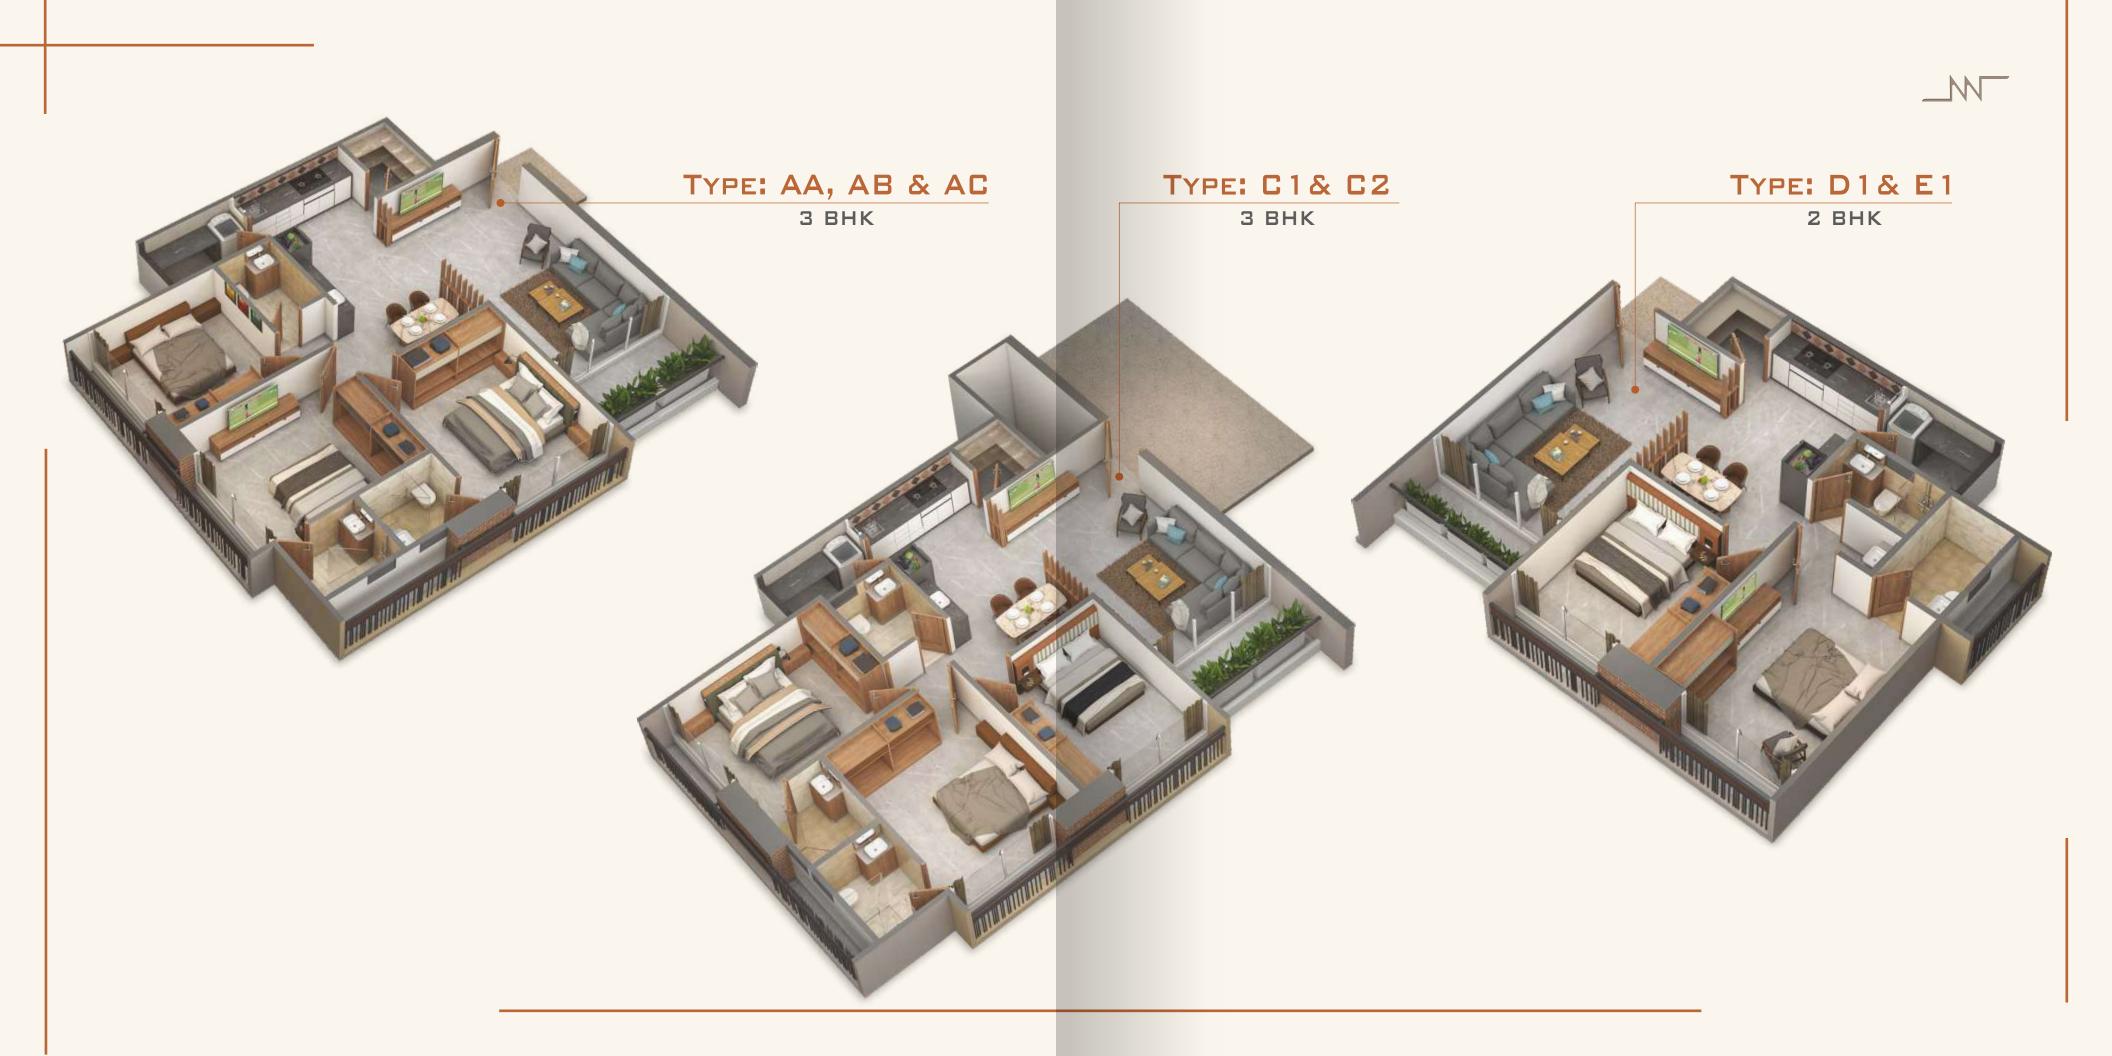

TOWARD PIJ >>

**Түре: АА, АВ & АС** з внк

### Туре: С1& С2 з внк

**TYPE: D1, D2 & D3** 2 BHK

104 LIVING ROOM 16'0"X10'0" STORE 4'9"X4'5" KITCHEN & DINING 15'2" X 8'8"  $\mathcal{I}$ BEDROOM 2 10"0" X 10'0" 

103 LIVING ROOM 16'0"X10'0" BALCONY 3'6"X10'0" STORE 4'9"X4'5" KITCHEN & DINING 15'2" X 8'8" BEDROOM 2 10"0" X 10'0"  $\overline{\mathbf{x}}$ WASH 4'9" X 6'6" BEDROOM 1 12'7" X 10'0" TOILET 6"6"X4'0" TOILET 7'5"X4'5"