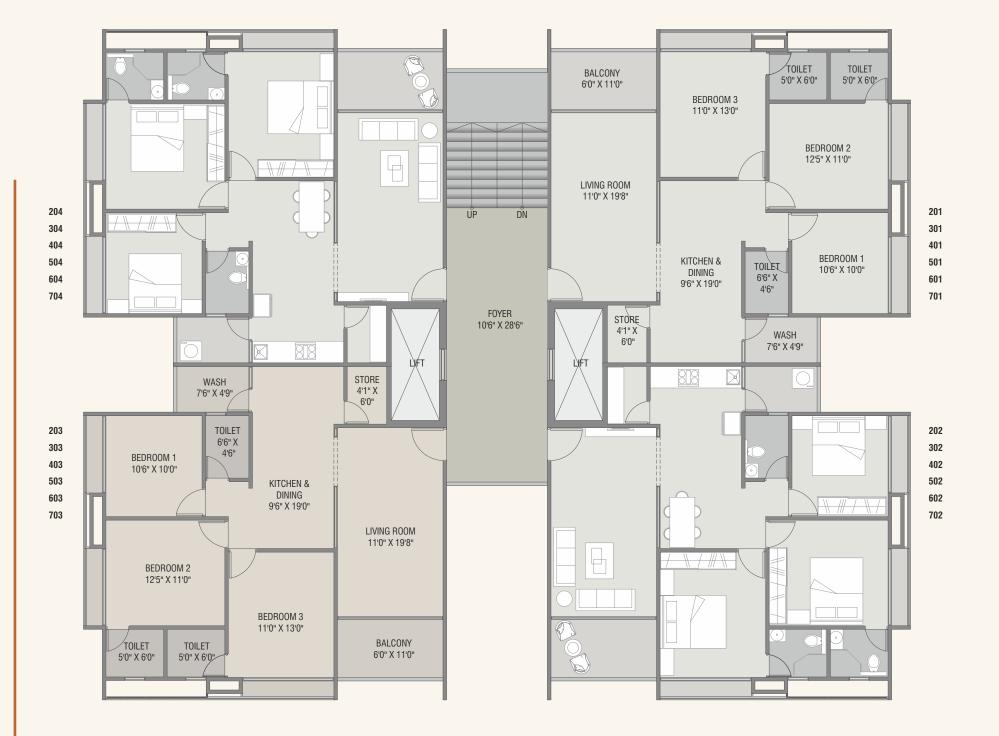

# PASTING

70ILET TOILE 5'0" X 6'0" 5'0" X 6

BEDROOM 2 12'5" X 11'0"

BEDROOM 1 10'6" X 10'0"

A. 19-4

WASH 7'6" X 4'9"

<< TOWARD NADIAD

<< PIJ ROAD >>