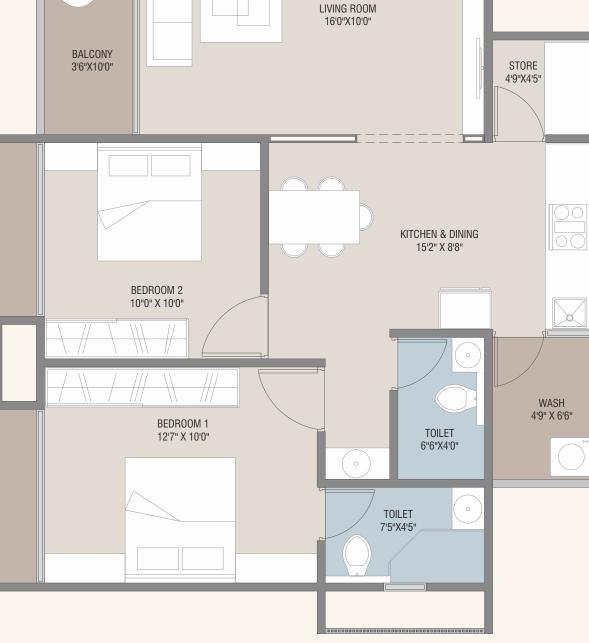

### Туре: С1& С2 з внк

**TYPE: D1, D2 & D3** 2 BHK

104 LIVING ROOM 16'0"X10'0" STORE 4'9"X4'5" KITCHEN & DINING 15'2" X 8'8"  $\mathcal{I}$ BEDROOM 2 10"0" X 10'0" 

103 LIVING ROOM 16'0"X10'0" BALCONY 3'6"X10'0" STORE 4'9"X4'5" KITCHEN & DINING 15'2" X 8'8" BEDROOM 2 10"0" X 10'0"  $\overline{\mathbf{x}}$ WASH 4'9" X 6'6" BEDROOM 1 12'7" X 10'0" TOILET 6"6"X4'0" TOILET 7'5"X4'5"