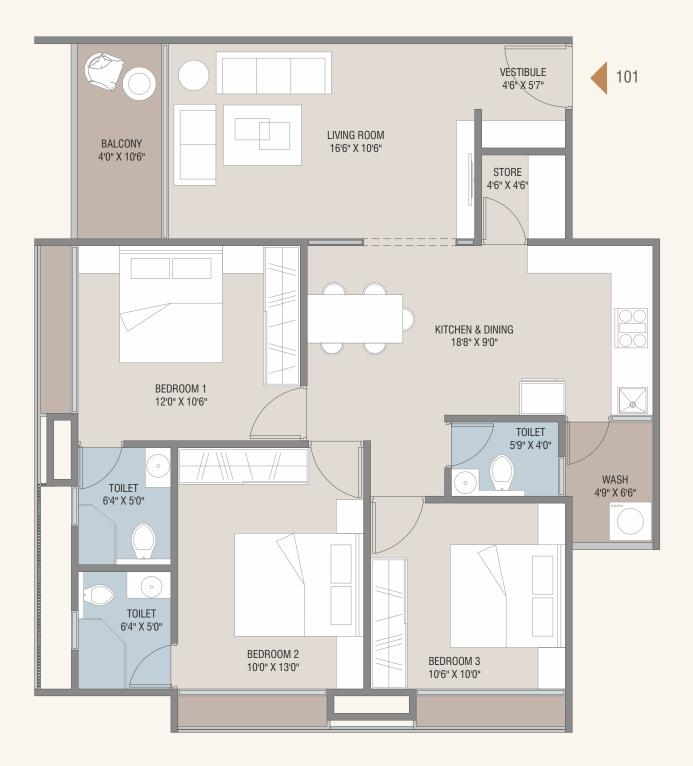

the residential client base, these road-facing units will gain from easy access and regular business from the neighbouring residential projects. Ample ground parking space is an added advantage for the retailers.

Good living does not get better than this.



### LEISURE AMENITIES

INDOOR GAMES AREA

GYM & HEALTH CLUB GAZEBO

CHILDREN'S PLAY AREA / SAND PIT

SENIOR CITIZEN'S AREA WITH SEATING



BOX CRICKET PARTY LAWNS

TEMPLE

#### LANDSCAPING & PLANTATION ALL AROUND THE CAMPUS

WALK WAY



A BLOOMING COMMUNITY. A WONDERFUL LIFE.

# PASTING











.

**B1** -

**B2** 

# PASTING





70ILET TOILE 5'0" X 6'0" 5'0" X 6

BEDROOM 2 12'5" X 11'0"

BEDROOM 1 10'6" X 10'0"

A. 19-4

WASH 7'6" X 4'9"







<< TOWARD NADIAD

<< PIJ ROAD >>

TOWARD PIJ >>

**Түре: АА, АВ & АС** з внк











### Туре: С1& С2 з внк







**TYPE: D1, D2 & D3** 2 BHK





104 LIVING ROOM 16'0"X10'0" STORE 4'9"X4'5" KITCHEN & DINING 15'2" X 8'8"  $\mathcal{I}$ BEDROOM 2 10"0" X 10'0" 





103 LIVING ROOM 16'0"X10'0" BALCONY 3'6"X10'0" STORE 4'9"X4'5" KITCHEN & DINING 15'2" X 8'8" BEDROOM 2 10"0" X 10'0"  $\overline{\mathbf{x}}$ WASH 4'9" X 6'6" BEDROOM 1 12'7" X 10'0" TOILET 6"6"X4'0" TOILET 7'5"X4'5"





### SALIENT FEATURES

- Single Gated premises with CCTV surveillance
- Comprehensive 24x7 security system for a safe campus
- 24 hours water supply in each apartment
- Sufficient 4-wheeler & 2-wheeler parking on Ground Floor & Basement
- Anti-termite treatment
- Elegant name plate & notice board for each tower
- Tremix concrete internal road with tree plantation & streetlights
- Back-up Gene