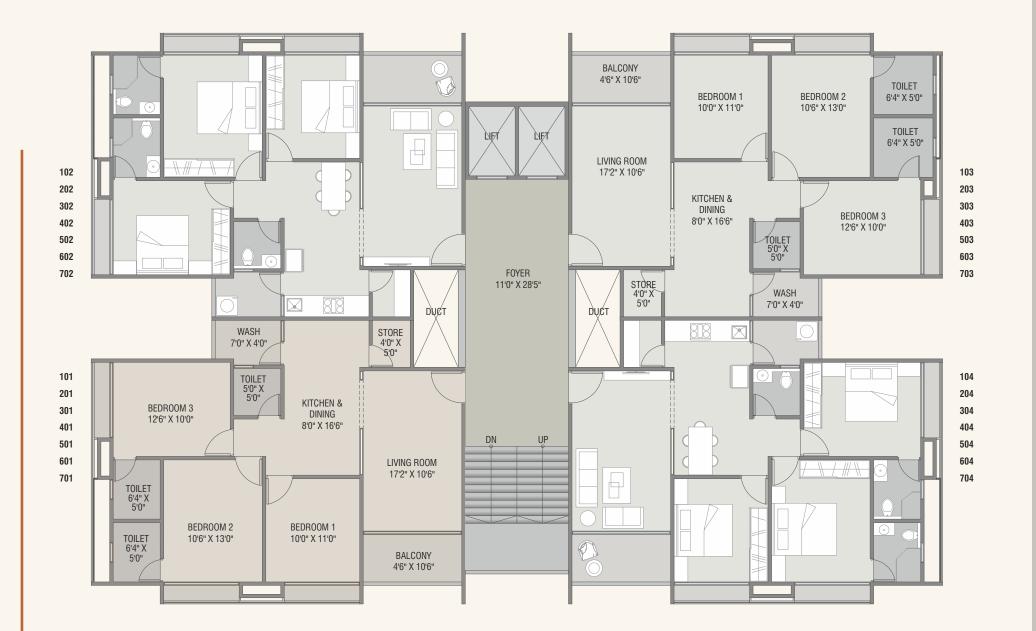

these road-facing units will gain from easy access and regular business from the neighbouring residential projects. Ample ground parking space is an added advantage for the retailers.

Good living does not get better than this.



### LEISURE AMENITIES

INDOOR GAMES AREA

GYM & HEALTH CLUB GAZEBO

CHILDREN'S PLAY AREA / SAND PIT

SENIOR CITIZEN'S AREA WITH SEATING



BOX CRICKET PARTY LAWNS

TEMPLE

#### LANDSCAPING & PLANTATION ALL AROUND THE CAMPUS

WALK WAY



A BLOOMING COMMUNITY. A WONDERFUL LIFE.

# PASTING











.

**B1** -

**B2** 

# PASTING





70ILET TOILE 5'0" X 6'0" 5'0" X 6

BEDROOM 2 12'5" X 11'0"

BEDROOM 1 10'6" X 10'0"

A. 19-4

WASH 7'6" X 4'9"







<< TOWARD NADIAD

<< PIJ ROAD >>

TOWARD PIJ >>

**Түре: АА, АВ & АС** з внк











### Туре: С1& С2 з внк







**TYPE: D1, D2 & D3** 2 BHK





104 LIVING ROOM 16'0"X10'0" STORE 4'9"X4'5" KITCHEN & DINING 15'2" X 8'8"  $\mathcal{I}$ BEDROOM 2 10"0" X 10'0" 





103 LIVING ROOM 16'0"X10'0" BALCONY 3'6"X10'0" STORE 4'9"X4'5" KITCHEN & DINING 15'2" X 8'8" BEDROOM 2 10"0" X 10'0"  $\overline{\mathbf{x}}$ WASH 4'9" X 6'6" BEDROOM 1 12'7" X 10'0" TOILET 6"6"X4'0" TOILET 7'5"X4'5"





### SALIENT FEATURES

- Single Gated premises with CCTV surveillance
- Comprehensive 24x7 security system for a safe campus
- 24 hours water supply in each apartment
- Sufficient 4-wheeler & 2-wheeler parking on Ground Floor & Basement
- Anti-termite treatment
- Elegant name plate & notice board for each tower
- Tremix concrete internal road with tree plantation & streetlights
- Back-up Generator for common areas, lift