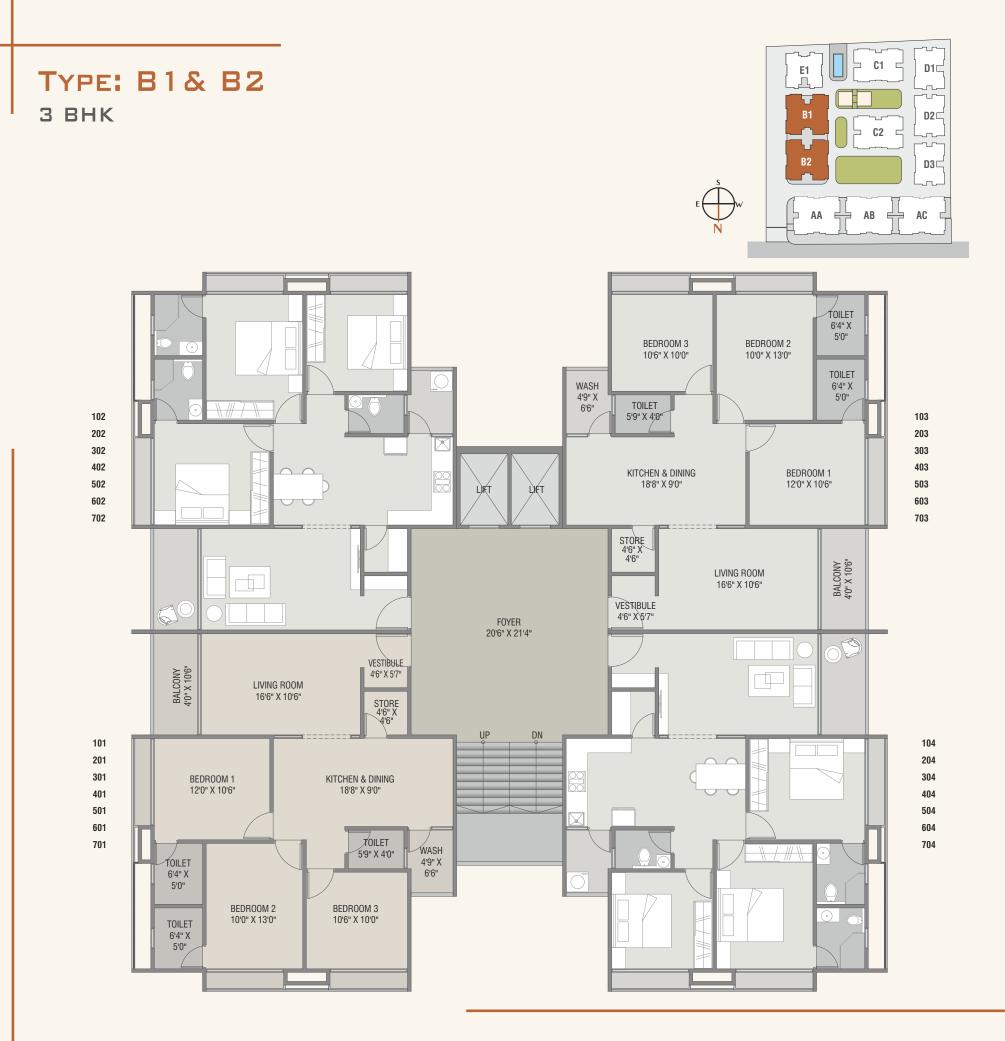

m the residential client base, these road-facing units will gain from easy access and regular business from the neighbouring residential projects. Ample ground parking space is an added advantage for the retailers.

Good living does not get better than this.



### LEISURE AMENITIES

INDOOR GAMES AREA

GYM & HEALTH CLUB GAZEBO

CHILDREN'S PLAY AREA / SAND PIT

SENIOR CITIZEN'S AREA WITH SEATING



BOX CRICKET PARTY LAWNS

TEMPLE

#### LANDSCAPING & PLANTATION ALL AROUND THE CAMPUS

WALK WAY



A BLOOMING COMMUNITY. A WONDERFUL LIFE.

# PASTING











.

**B1** -

**B2** 

# PASTING





70ILET TOILE 5'0" X 6'0" 5'0" X 6

BEDROOM 2 12'5" X 11'0"

BEDROOM 1 10'6" X 10'0"

A. 19-4

WASH 7'6" X 4'9"







<< TOWARD NADIAD

<< PIJ ROAD >>

TOWARD PIJ >>

**Түре: АА, АВ & АС** з внк











### Туре: С1& С2 з внк







**TYPE: D1, D2 & D3** 2 BHK





104 LIVING ROOM 16'0"X10'0" STORE 4'9"X4'5" KITCHEN & DINING 15'2" X 8'8"  $\mathcal{I}$ BEDROOM 2 10"0" X 10'0" 





103 LIVING ROOM 16'0"X10'0" BALCONY 3'6"X10'0" STORE 4'9"X4'5" KITCHEN & DINING 15'2" X 8'8" BEDROOM 2 10"0" X 10'0"  $\overline{\mathbf{x}}$ WASH 4'9" X 6'6" BEDROOM 1 12'7" X 10'0" TOILET 6"6"X4'0" TOILET 7'5"X4'5"





### SALIENT FEATURES

- Single Gated premises with CCTV surveillance
- Comprehensive 24x7 security system for a safe campus
- 24 hours water supply in each apartment
- Sufficient 4-wheeler & 2-wheeler parking on Ground Floor & Basement
- Anti-termite treatment
- Elegant name plate & notice board for each tower
- Tremix concrete internal road with tree plantation & streetlights
- Back-up Ge