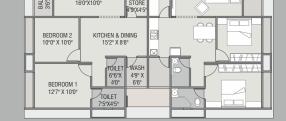

### Туре: С1& С2 з внк

**TYPE: D1, D2 & D3** 2 BHK

104 LIVING ROOM 16'0"X10'0" STORE 4'9"X4'5" KITCHEN & DINING 15'2" X 8'8"  $\mathcal{I}$ BEDROOM 2 10"0" X 10'0" 

103 LIVING ROOM 16'0"X10'0" BALCONY 3'6"X10'0" STORE 4'9"X4'5" KITCHEN & DINING 15'2" X 8'8" BEDROOM 2 10"0" X 10'0"  $\overline{\mathbf{x}}$ WASH 4'9" X 6'6" BEDROOM 1 12'7" X 10'0" TOILET 6"6"X4'0" TOILET 7'5"X4'5"